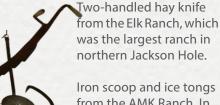

Horseshoe Handle Saw used by the Reclamation Contract driftwood workers in the 1920's.

Shovel with wooden handlefromastorageshed in old Moran.

was the largest ranch in northern Jackson Hole. Iron scoop and ice tongs

from the AMK Ranch. In the winter months, blocks of ice would be chopped from Jackson Lake, packed insawdust, and stored until used the following summer.

Sicklewithcurvedwooden

handleanda32-inchblade.

Pair of wooden stirrups.