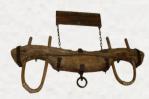

their feed would not slip through the stirrups and cause them to be dragged by their horse if they fell off while riding. Beaver Traps – Jackson Hole was a prime location

for trapping in the early 1800's when beaver hats were the fashion rage among upper-class gentlemen around the world.