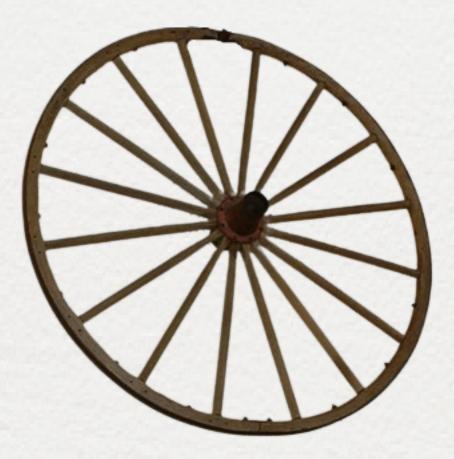

Colter Bay Village

Grand Teton Lodge Company gtlc.com

The wagon wheel is the only artifact in the collection that was not collected by Slim Lawrence.