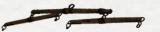

This single tree is a harness piece from old Moran.

Comprised of lead bars used to distribute the power of horses asthey pulled a wagon, this double tree was found on Lost Creek, and came from a freight wagon bringing supplies to the area.