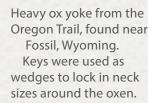

lim Lawrence, long-time caretaker of the historic AMK Ranch, and amateur archaeologist who loved to collect remnants of the past. His collection grew so large that he eventually founded the Jackson Hole Museum with another local resident, Homer Richards. The artifacts on display are courtesy of the Jackson Hole Historical Society & Museum.



Horseshoe Handle Saw used by the Reclamation Contract driftwood workers in the 1920's.

Shovel with wooden handlefromastorageshed in old Moran.



was the largest ranch in northern Jackson Hole. Iron scoop and ice tongs

from the AMK Ranch. In the winter months, blocks of ice would be chopped from Jackson Lake, packed insawdust, and stored until used the following summer.

Sicklewithcurvedwooden

handleanda32-inchblade.



Pair of wooden stirrups.











their feed would not slip through the stirrups and cause them to be dragged by their horse if they fell off while riding. Beaver Traps – Jackson Hole was a prime location

for trapping in the early 1800's when beaver hats were the fashion rage among upper-class gentlemen around the world.



This bucksaw was used for cutting wood the hard way, found in the cabin area of old Moran.

Hay hook from Jackson Hole. This tool was used by ranchers to lift bales of hay.



Hand Sythe used for mowing grass or harvesting crops.



This miner's pick belonged to John Graul, and was found near Berry Creek.

Handmade shovel for loading coal in a sheep wagon's camp stove, found in Red Desert, Wyoming.



poachers who killed elk solely for their eye teeth, which were prized by member of Elks Lodges